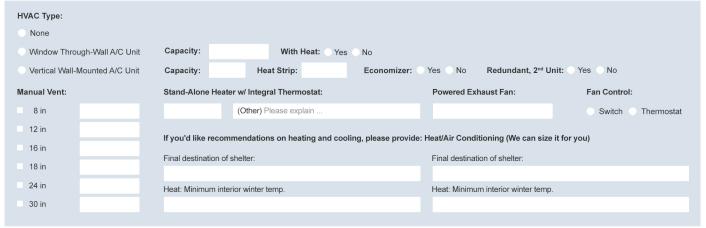

uplex                                     | Smoke Alarm Intrusion/Door                             | ☐ Interior Type: ○ 4' LED ○ 4' Fluorescent ○ Other Please describe:        |
| 20A GFCI Duplex                                | Power Failure Gas Detection                            | Exterior Type: LED Flood w/ Photocell LED Downlight w/ Photocell Other     |
| 20A Twist-lock                                 | High Temp LowTemp                                      | □ Exit With emergency light? Yes No (Exterior) Other                       |
| Other Please describe:                         | Other Please describe:                                 | (Note: lights switched at each personnel door, qty based on shelter size.) |

# **HVAC**

Note: Click here to see samples of our HVAC systems.



#### **CABLE MANAGEMENT & GROUNDING**

| Cable Management:        | Туре: | Width/Quantity: |                        |
|--------------------------|-------|-----------------|------------------------|
| Cable Tray               |       |                 | Approx. length in feet |
| Cable Entry              |       | Quantity        |                        |
| Copper Ground Bar        |       | Quantity        |                        |
| Single Point Ground Halo |       |                 |                        |

Send completed form to sales@shelterworks.com